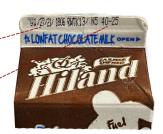

### The product information is detailed below:

One-Half Pint Hiland Dairy 1% Low Fat Chocolate Milk

UPC: 72060-00156-3

Sell by Date: January 27, 2021

Plant Code: 4025

#### 1% Low Fat Chocolate Milk Half Pint

Affected Code Date: 1/27/21

ONLY products with plant code #4025 are included

Hiland Dairy initially learned of a potential issue and then confirmed after internal quality-control testing at the Norman, Oklahoma facility. The company promptly contacted the U.S. Food and Drug Administration (FDA) to initiate the product recall.