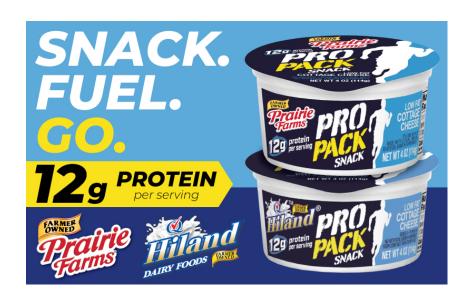

## The Prairie Farms Family of Companies Introduce ProPack Snack:

A Protein-Packed Cottage Cheese Solution for On-The-Go Lifestyles

**EDWARDSVILLE, IL & SPRINGFIELD, MO February 3, 2025** – The trusted brands of Prairie Farms and Hiland Dairy are proud to introduce ProPack Snack, a high-protein cottage cheese designed for busy, health-conscious consumers. ProPack Snack brings a delicious and nutritious solution that offers a convenient way to fuel an active lifestyle.

Available in a 4 oz. portable cup, ProPack Snack boasts an impressive 12 grams of protein per serving, delivering the perfect blend of taste and nutrition. With growing consumer demand for high-protein, grab-and-go options, Prairie Farms and Hiland Dairy are proud to meet these evolving preferences with a product that aligns with today's health-conscious trends.